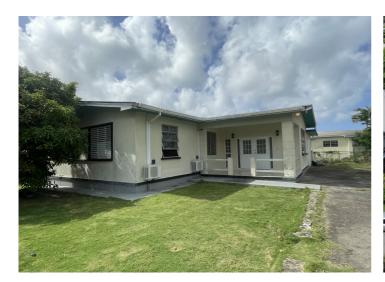

#### **Details**

10 Prior Park Terrace, St. James is a spacious bungalow tucked away in a private neighbourhood on the West Coast of Barbados. Listed at BDS\$550,000, the single storey house has a floor area of 2429 SF and sits on approximately 8000 SF of land. The entrance of the house leads from the front patio into a roomy living and dining area with a large eat-in kitchen just beyond this space. To the left of the living/dining area are four bedrooms with built-in closets and two and one half bathrooms including a spacious Master with an ensuite bathroom. An indoor laundry/utility room (with the half bathroom) is located just beyond the fourth bedroom. This utility room is also accessible from the back patio. To the right of the kitchen is a bonus room that could be converted into a fifth bedroom, home office, family room or garage. The back patio leads to ample yard space and to the right, stairs lead up to the roof deck from which, one can catch a view of the sea and on evenings, witness stunning West Coast sunsets. This property could easily be customized to suit your needs. It is fully enclosed with security grilles, a

☑ info@akirtonrealty.com

□ 1-(246)-232-0464

1-(246)-851-5132

□ 1-(246)-851-5130

**%**1-(246)-432-7191

"Hestia" Lot 10 Prior Park Terrace, St. James

solar water heating system and has air conditioning in each bedroom. The house boasts very good natural light and fresh breezes by virtue of its high ceilings and large windows. On the grounds are two mature fruit trees with substantial room for further development along such lines. There is a mature mango tree by the front lawn area whose fruits are within arm's reach from the Master bedroom window. In another corner of the yard, by the back lawn area, is a mature nutrient-rich Bajan cherry tree. The grounds also offer considerable off-road parking space for several vehicles. This property is located a short drive away from countless amenities in the Welches and Warrens commercial districts. It is roughly 7 minutes from beautiful West Coast beaches and is a mere 10 minutes from Holetown and its commercial and entertainment district. Bridgetown, the capital, is 15 minutes away.