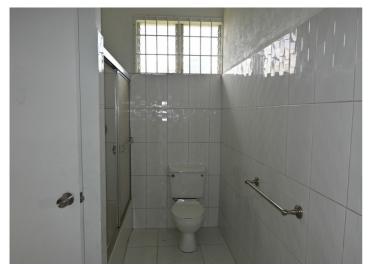

#### **Details**

10 Prior Park Terrace, St. James is a spacious bungalow tucked away in a private neighbourhood on the West Coast of Barbados. Listed at BDS\$550,000, the single storey house has a floor area of 2429 SF and sits on approximately 8000 SF of land. The entrance of the house leads from the front patio into a roomy living and dining area with a large eat-in kitchen just beyond this space. To the left of the living/dining area are four bedrooms with built-in closets and two and one half bathrooms including a spacious Master with an ensuite bathroom. An indoor laundry/utility room (with the half bathroom) is located just beyond the fourth bedroom. This utility room is also accessible from the back patio. To the right of the kitchen is a bonus room that could be converted into a fifth bedroom, home office, family room or garage. The back patio leads to ample yard space and to the right, stairs lead up to the roof deck from which, one can catch a view of the sea and on evenings, witness stunning West Coast sunsets. This property could easily be customized to suit your needs. It is fully enclosed with security grilles, a