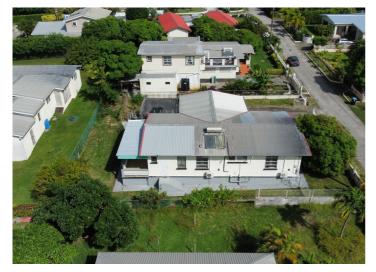

#### **Details**

10 Prior Park Terrace, St. James is a spacious bungalow tucked away in a private neighbourhood on the West Coast of Barbados. Listed at BDS\$550,000, the single storey house has a floor area of 2429 SF and sits on approximately 8000 SF of land. The entrance of the house leads from the front patio into a roomy living and dining area with a large eat-in kitchen just beyond this space. To the left of the living/dining area are four bedrooms with built-in closets and two and one half bathrooms including a spacious Master with an ensuite bathroom. An indoor laundry/utility room (with the half bathroom) is located just beyond the fourth bedroom. This utility room is also accessible from the back patio. To the right of the kitchen is a bonus room that could be converted into a fifth bedroom, home office, family room or garage. The back patio leads to ample yard space and to the right, stairs lead up to the roof deck from which, one can catch a view of the sea and on evenings, witness stunning West Coast sunsets. This property could easily be customized to suit your needs. It is fully enclosed with security grilles, a

☑ info@akirtonrealty.com

□ 1-(246)-232-0464

1-(246)-851-5132

□ 1-(246)-851-5130

**%**1-(246)-432-7191

"Hestia" Lot 10 Prior Park Terrace, St. James

solar water heating system and has air conditioning in each bedroom. The house boasts very good natural light and fresh breezes by virtue of its high ceilings and large windows. On the grounds are two mature fruit trees with substantial room for further development along such lines. There is a mature mango tree by the front lawn area whose fruits are within arm's reach from the Master bedroom window. In another corner of the yard, by the back lawn area, is a mature nutrient-rich Bajan cherry tree. The grounds also offer considerable off-road parking space for several vehicles. This property is located a short drive away from countless amenities in the Welches and Warrens commercial districts. It is roughly 7 minutes from beautiful West Coast beaches and is a mere 10 minutes from Holetown and its commercial and entertainment district. Bridgetown, the capital, is 15 minutes away.