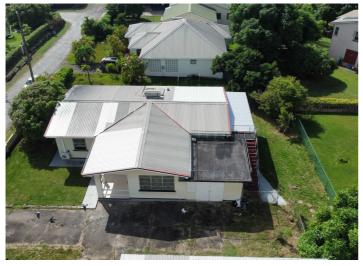

#### **Details**

10 Prior Park Terrace, St. James is a spacious bungalow tucked away in a private neighbourhood on the West Coast of Barbados. Listed at BDS\$550,000, the single storey house has a floor area of 2429 SF and sits on approximately 8000 SF of land. The entrance of the house leads from the front patio into a roomy living and dining area with a large eat-in kitchen just beyond this space. To the left of the living/dining area are four bedrooms with built-in closets and two and one half bathrooms including a spacious Master with an ensuite bathroom. An indoor laundry/utility room (with the half bathroom) is located just beyond the fourth bedroom. This utility room is also accessible from the back patio. To the right of the kitchen is a bonus room that could be converted into a fifth bedroom, home office, family room or garage. The back patio leads to ample yard space and to the right, stairs lead up to the roof deck from which, one can catch a view of the sea and on evenings, witness stunning West Coast sunsets. This property could easily be customized to suit your needs. It is fully enclosed with security grilles, a

☑ info@akirtonrealty.com

□ 1-(246)-232-0464

1-(246)-851-5132

□ 1-(246)-851-5130

**%**1-(246)-432-7191

"Hestia" Lot 10 Prior Park Terrace, St. James

solar water heating system and has air conditioning in each bedroom. The house boasts very good natural light and fresh breezes by virtue of its high ceilings and large windows. On the grounds are two mature fruit trees with substantial room for further development along such lines. There is a mature mango tree by the front lawn area whose fruits are within arm's reach from the Master bedroom window. In another corner of the yard, by the back lawn area, is a mature nutrient-rich Bajan cherry tree. The grounds also offer considerable off-road parking space for several vehicles. This property is located a short drive away from countless amenities in the Welches and Warrens commercial districts. It is roughly 7 minutes from beautiful West Coast beaches and is a mere 10 minutes from Holetown and its commercial and entertainment district. Bridgetown, the capital, is 15 minutes away.