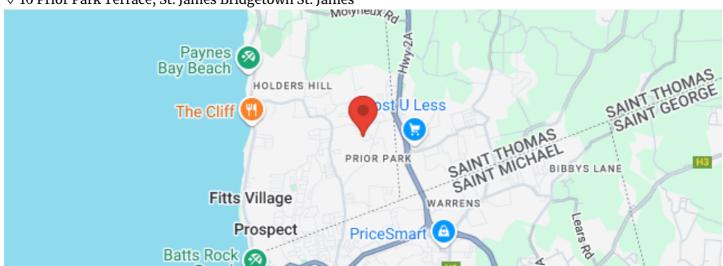

### Location

© 10 Prior Park Terrace, St. James Bridgetown St. James

### **Nearby Places**

| Supermarkets                                | <b>%</b>         | a                         |  |
|---------------------------------------------|------------------|---------------------------|--|
| Cost U Less                                 | 2.5 km           | 6 mins                    |  |
| Massy Stores Super Centre Warrens Supermark | ket 3.9 km       | 8 mins                    |  |
| PriceSmart                                  | 4.0 km           | 8 mins                    |  |
| Jordans Supermarket                         | 5.1 km           | 9 mins                    |  |
| Popular Discounts - Spooners Hill           | 5.9 km           | 11 mins                   |  |
| Gas Stations                                | <b>%</b>         | a                         |  |
| Sol Gas Station Redmans Village             | 0.8 km           | 2 mins                    |  |
| Esso Gas Station                            | 3.3 km           | 6 mins                    |  |
| Sol Gas Station Warrens                     | 3.8 km           | 7 mins                    |  |
| Sol Gas Station                             | 7.2 km           | 11 mins                   |  |
| Rubis Holetown                              | 7.1 km           | 11 mins                   |  |
| Schools                                     | <b>%</b>         |                           |  |
| Blossoms Nursery School                     | 69 m             | 1 min                     |  |
| Welches Primary School                      | 2.1 km           | 5 mins                    |  |
| West Terrace Primary School                 | 2.9 km           | 6 mins                    |  |
| •                                           |                  | 2-0464 🗓 1-(246)-851-5132 |  |
| <b>%</b> 1-(246)-432-7191 ☐ 1               | 1-(246)-851-5130 |                           |  |

#### "Hestia" Lot 10 Prior Park Terrace, St. James

| Schools                               | <b>%</b> | <b>⊟</b> |
|---------------------------------------|----------|----------|
| Sharon Primary School                 | 4.3 km   | 9 mins   |
| Good Shepherd Primary School          | 5.4 km   | 10 mins  |
| Churches                              | <b>%</b> | a        |
| Western Light Church of the Nazarene  | 2.6 km   | 5 mins   |
| St. James Parish Church               | 7.1 km   | 11 mins  |
| St. John The Baptist Church           | 1.6 km   | 3 mins   |
| Sharon Moravian Church                | 4.3 km   | 9 mins   |
| Our Lady Queen Of The Universe Parish | 6.1 km   | 12 mins  |
| Restaurants                           | <b>%</b> | a        |
| The Cliff                             | 3.7 km   | 6 mins   |
| QP Bistro                             | 3.7 km   | 6 mins   |
| Karibu                                | 3.4 km   | 6 mins   |
| RB's Rotisserie - The Walk at Welches | 2.8 km   | 7 mins   |
| SOFIYA'S KITCHEN                      | 1.6 km   | 4 mins   |
| Beaches                               | <b>%</b> | a        |
| Paynes Bay Beach                      | 3.6 km   | 6 mins   |
| Paradise Beach                        | 5.2 km   | 10 mins  |
| Batts Rock Beach                      | 4.7 km   | 9 mins   |
| Sandy Lane Beach                      | 4.6 km   | 8 mins   |
| Brighton Beach                        | 6.2 km   | 11 mins  |
| Attractions                           | <b>%</b> | a        |
| Harrison's Cave Eco-Adventure Park    | 10.3 km  | 16 mins  |
| Welchman Hall Gully                   | 9.7 km   | 15 mins  |
| Atlantis Submarines                   | 7.9 km   | 13 mins  |
| Bim @ Night                           | 4.7 km   | 9 mins   |
| Premier Attractions                   | 10.8 km  | 18 mins  |