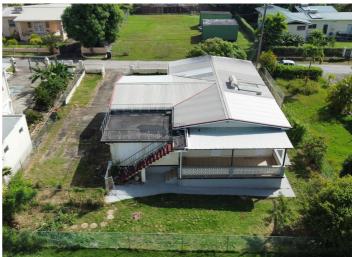

#### **Details**

10 Prior Park Terrace, St. James is a spacious bungalow tucked away in a private neighbourhood on the West Coast of Barbados. Listed at BDS\$550,000, the single storey house has a floor area of 2429 SF and sits on approximately 8000 SF of land. The entrance of the house leads from the front patio into a roomy living and dining area with a large eat-in kitchen just beyond this space. To the left of the living/dining area are four bedrooms with built-in closets and two and one half bathrooms including a spacious Master with an ensuite bathroom. An indoor laundry/utility room (with the half bathroom) is located just beyond the fourth bedroom. This utility room is also accessible from the back patio. To the right of the kitchen is a bonus room that could be converted into a fifth bedroom, home office, family room or garage. The back patio leads to ample yard space and to the right, stairs lead up to the roof deck from which, one can catch a view of the sea and on evenings, witness stunning West Coast sunsets. This property could easily be customized to suit your needs. It is fully enclosed with security grilles, a

☑ info@akirtonrealty.com

□ 1-(246)-232-0464

1-(246)-851-5132

□ 1-(246)-851-5130

**%**1-(246)-432-7191

"Hestia" Lot 10 Prior Park Terrace, St. James

solar water heating system and has air conditioning in each bedroom. The house boasts very good natural light and fresh breezes by virtue of its high ceilings and large windows. On the grounds are two mature fruit trees with substantial room for further development along such lines. There is a mature mango tree by the front lawn area whose fruits are within arm's reach from the Master bedroom window. In another corner of the yard, by the back lawn area, is a mature nutrient-rich Bajan cherry tree. The grounds also offer considerable off-road parking space for several vehicles. This property is located a short drive away from countless amenities in the Welches and Warrens commercial districts. It is roughly 7 minutes from beautiful West Coast beaches and is a mere 10 minutes from Holetown and its commercial and entertainment district. Bridgetown, the capital, is 15 minutes away.