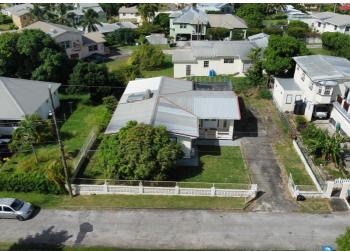

#### **Details**

10 Prior Park Terrace, St. James is a spacious bungalow tucked away in a private neighbourhood on the West Coast of Barbados. Listed at BDS\$550,000, the single storey house has a floor area of 2429 SF and sits on approximately 8000 SF of land. The entrance of the house leads from the front patio into a roomy living and dining area with a large eat-in kitchen just beyond this space. To the left of the living/dining area are four bedrooms with built-in closets and two and one half bathrooms including a spacious Master with an ensuite bathroom. An indoor laundry/utility room (with the half bathroom) is located just beyond the fourth bedroom. This utility room is also accessible from the back patio. To the right of the kitchen is a bonus room that could be converted into a fifth bedroom, home office, family room or garage. The back patio leads to ample yard space and to the right, stairs lead up to the roof deck from which, one can catch a view of the sea and on evenings, witness stunning West Coast sunsets. This property could easily be customized to suit your needs. It is fully enclosed with security grilles, a

☑ info@akirtonrealty.com

□ 1-(246)-232-0464

1-(246)-851-5132

□ 1-(246)-851-5130

**%**1-(246)-432-7191

"Hestia" Lot 10 Prior Park Terrace, St. James

solar water heating system and has air conditioning in each bedroom. The house boasts very good natural light and fresh breezes by virtue of its high ceilings and large windows. On the grounds are two mature fruit trees with substantial room for further development along such lines. There is a mature mango tree by the front lawn area whose fruits are within arm's reach from the Master bedroom window. In another corner of the yard, by the back lawn area, is a mature nutrient-rich Bajan cherry tree. The grounds also offer considerable off-road parking space for several vehicles. This property is located a short drive away from countless amenities in the Welches and Warrens commercial districts. It is roughly 7 minutes from beautiful West Coast beaches and is a mere 10 minutes from Holetown and its commercial and entertainment district. Bridgetown, the capital, is 15 minutes away.